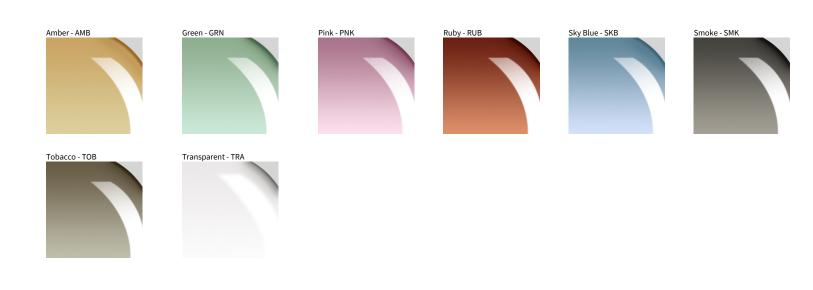

## LA STILLA SUSPENSION

| PROJECT  |  |
|----------|--|
| ТҮРЕ     |  |
| NOTES    |  |
| QUANTITY |  |
| DATE     |  |

Digital: Not all screens are calibrated the same, and therefore, colors will appear differently between screens. Physical: When texture is involved, there will be variations in color, character and tone within a product series and between product families.